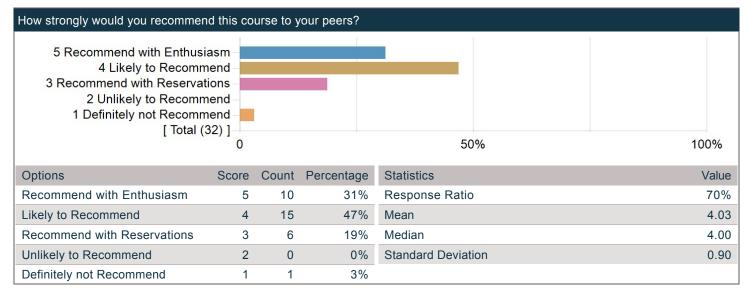

y)

| Options                                          | Count |
|--------------------------------------------------|-------|
| Elective                                         | 3     |
| Concentration or Department Requirement          | 15    |
| Secondary Field or Language Citation Requirement | 13    |
| Undergraduate General Education Requirement      | 0     |
| Expository Writing Requirement                   | 0     |
| Foreign Language Requirement                     | 0     |
| Pre-Med Requirement                              | 0     |
| Divisional Distribution Requirement              | 1     |
| Quantitative Reasoning with Data Requirement     | 0     |

# **Recommendations - Would you recommend this course?**

#### How strongly would you recommend this course to your peers?



# **Evaluation of Section Leaders**

#### **Section Leader Questions**

|                                                                                    | Count | Excellent | Very<br>Good | Good | Fair | Unsatisfactory | Instructor<br>Mean | Dept<br>Mean | Division<br>Mean |
|------------------------------------------------------------------------------------|-------|-----------|--------------|------|------|----------------|--------------------|--------------|------------------|
| Evaluate your Section Leader overall.                                              | 11    | 91%       | 9%           | 0%   | 0%   | 0%             | 4.91               | 4.51         | 4.60             |
| Gives effective lectures or presentations, if applicable                           | 11    | 64%