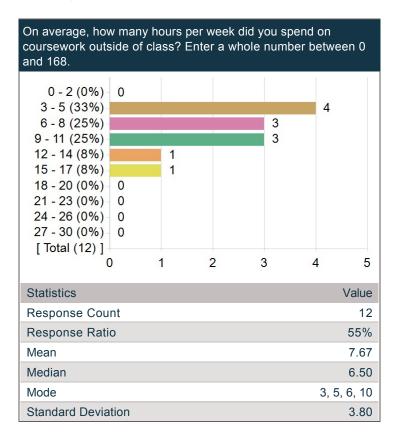

# On average, how many hours per week did you spend on coursework outside of class? Enter a whole number between 0 and 168.

Frequency chart and mean excludes students who answered 31 or more hours.