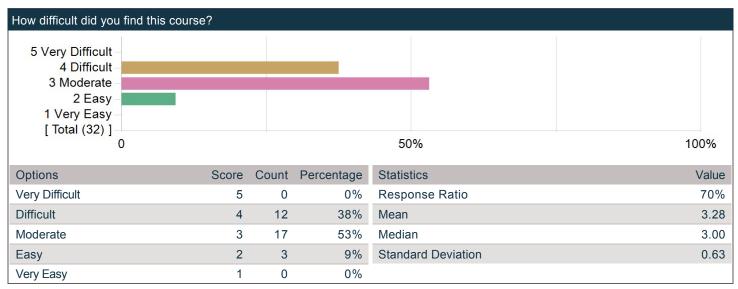

|               |           | 4.00       |                                                                                           |              |           |            |
| Standard Deviation                                                                                                          |               |           | 1.03       |                                                                                           |              |           |            |

# Requirements - What did this course require of you?

# On average, how many hours per week did you spend on coursework outside of class? Enter a whole number between 0 and 168.

Frequency chart and mean excludes students who answered 31 or more hours.



#### How difficult did you find this course?



# What was/were your reason(s) for enrolling in this course? (Please check all that apply)

| Options                                          | Count |
|--------------------------------------------------|-------|
| Elective                                         | 3     |
| Concentration or Department Requirement          | 15    |
| Secondary Field or Language Citation Requirement | 13    |
| Undergraduate General Education Requirement      | 0     |
| Expository Writing Requirement                   | 0     |
| Foreign Language Requirement                     | 0     |
| Pre-Med Requirement                              | 0     |
| Divisional Distribution Requirement              | 1     |
| Quantitative Reasoning with Data Requirement     | 0     |

# **Recommendations - Would you re