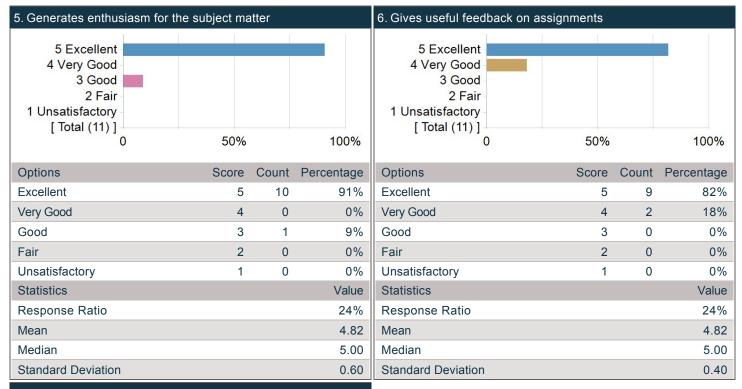

#### **Section Leader Questions**

|                                                                                    | Count | Excellent | Very<br>Good | Good | Fair | Unsatisfactory | Instructor<br>Mean | Dept<br>Mean | Division<br>Mean |
|------------------------------------------------------------------------------------|-------|-----------|--------------|------|------|----------------|--------------------|--------------|------------------|
| Evaluate your Section Leader overall.                                              | 11    | 91%       | 9%           | 0%   | 0%   | 0%             | 4.91               | 4.51         | 4.60             |
| Gives effective lectures or presentations, if applicable                           | 11    | 64%       | 36%          | 0%   | 0%   | 0%             | 4.64               | 4.39         | 4.52             |
| Facilitates discussion and encourages participation                                | 11    | 73%       | 9%           | 9%   | 9%   | 0%             | 4.45               | 4.36         | 4.52             |
| Is accessible outside of class (including after class, office hours, e-mail, etc.) | 11    | 100%      | 0%           | 0%   | 0%   | 0%             | 5.00               | 4.58         | 4.65             |
| Generates enthusiasm for the subject matter                                        | 11    | 91%       | 0%           | 9%   | 0%   | 0%             | 4.82               | 4.30         | 4.49             |
| Gives useful feedback on assignments                                               | 11    | 82%       | 18%          | 0%   | 0%   | 0%             | 4.82               | 4.38         | 4.52             |
| Returns assignments in a timely fashion                                            | 11    | 64%       | 27%          | 9%   | 0%   | 0%             | 4.55               | 4.36         | 4.47             |