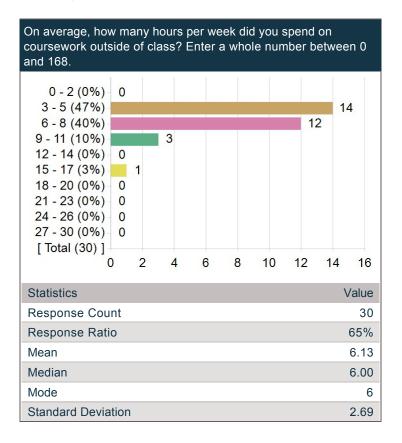

# On average, how many hours per week did you spend on coursework outside of class? Enter a whole number between 0 and 168.

Frequency chart and mean excludes students who answered 31 or more hours.