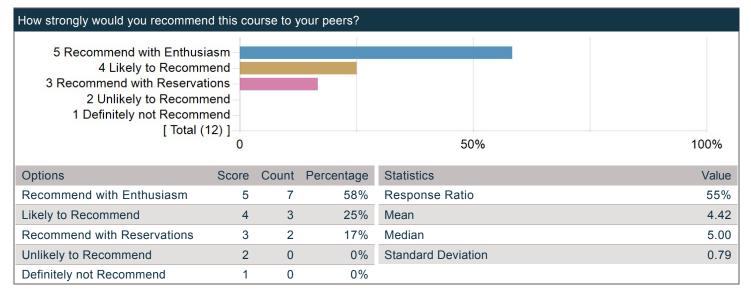

y)

| Options                                          | Count |
|--------------------------------------------------|-------|
| Elective                                         | 0     |
| Concentration or Department Requirement          | 9     |
| Secondary Field or Language Citation Requirement | 3     |
| Undergraduate General Education Requirement      | 0     |
| Expository Writing Requirement                   | 0     |
| Foreign Language Requirement                     | 0     |
| Pre-Med Requirement                              | 0     |
| Divisional Distribution Requirement              | 0     |
| Quantitative Reasoning with Data Requirement     | 0     |

# **Recommendations - Would you recommend this course?**

#### How strongly would you recommend this course to your peers?



# **Evaluation of Section Leaders**

#### **Section Leader Questions**

|                                                                                    | Count | Excellent | Very<br>Good | Good | Fair | Unsatisfactory | Instructor<br>Mean | Dept<br>Mean | Division<br>Mean |
|------------------------------------------------------------------------------------|-------|-----------|--------------|------|------|----------------|--------------------|--------------|------------------|
| Evaluate your Section Leader overall.                                              | 4     | 100%      | 0%           | 0%   | 0%   | 0%             | 5.00               | 4.51         | 4.60             |
| Gives effective lectures or presentations, if applicable                           | 4     | 75%